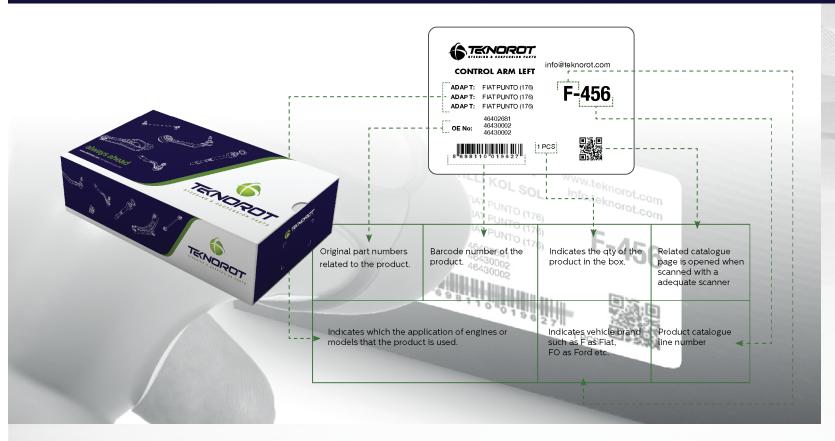

## **OUR CERTIFIED OEM EQUIVALENT PARTS**

**Teknorot Boxes** Equivalent Part Label

Control Arm Polybag Equivalent Part Label

The part, which is an experiment determined within the framework of the relevant regulation is manufactured with the purpose of replacing the original parts used in the assembly of a motor vehicle. The part is certified by accredited organization which is established according to examination methods of comparing to the original part.