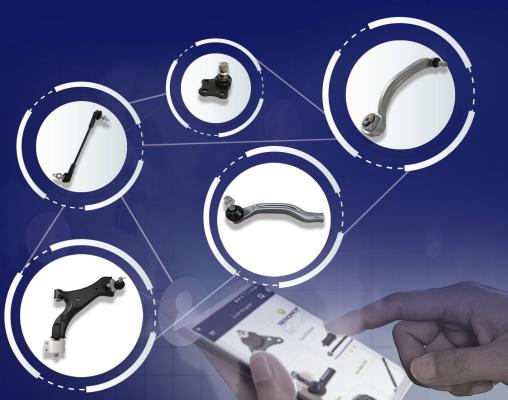

## TEKNOROT REFERENCES AT YOUR FINGERTIPS!

You can download our renewed mobile application developed for smartphones with IOS and Android operating systems from Google Play and App Store. With Teknorot mobile application, you can access all Teknorot products information, you can examine the products and you can identify the most suitable parts of your vehicle.